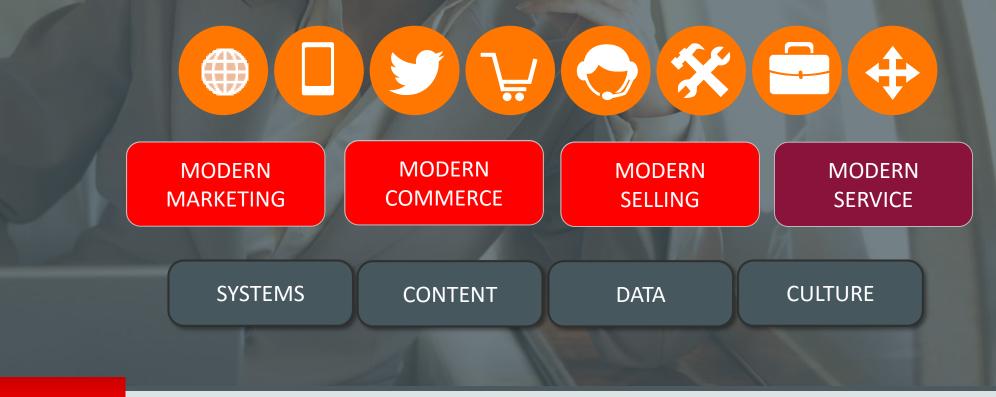

# Define A Strategy To Become Modern

From The Promise To The Delivery Its <u>One Modern Experience</u>

| Traditional Service | Modern Service         |  |
|---------------------|------------------------|--|
| Tactical Silos      | Strategic Omni Channel |  |
| Reactive            | Proactive              |  |
| Anonymous           | Personalized           |  |
| Cost Center         | Profit Center          |  |
| Complex             | Simple                 |  |
|                     |                        |  |