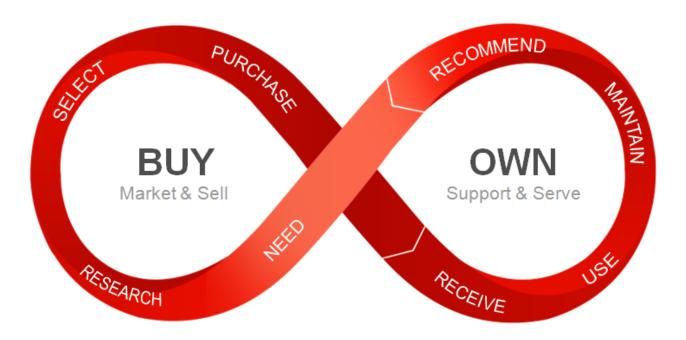

WHAT IS CX? "Customer Experience (CX) is the sum of all interactions a customer has with a supplier." Across Marketing / Selling AND Service & Support

http://en.wikipedia.org/wiki/Customer\_experience