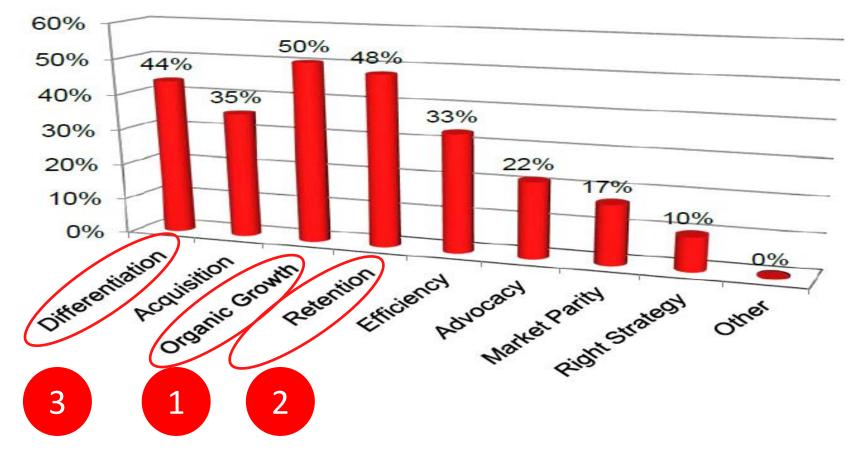

# The Reason For A CX Strategy Was Sustained Growth

\*2012 Global Customer Experience Disruptive Study: U.S. Key Findings N.A

# Where are businesses investing in CX today?